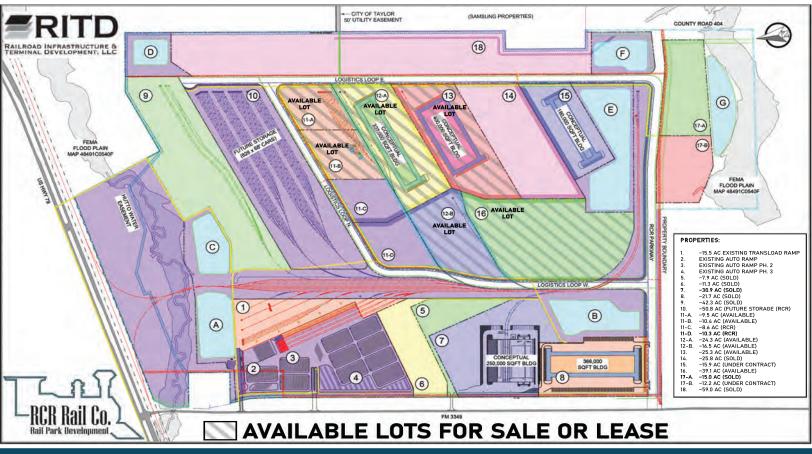

# RCR Taylor Logistics Park

201 FM 3349 | Taylor, TX 76574

A Master Planned Rail-Served Logistic & Industrial Park With Dual Rail Service by Union Pacific & BNSF Taylor, TX (Texas State Highway 79 @ Farm to Market Road 3349)

Located between Taylor & Hutto, Texas | Serving the Greater Austin Area

750 AC Rail-Served Industrial Park
Lots Available - 10-30 AC Rail-Served Commercial Sites

### Land Size

750 AC Park - Lots Available 10-30 AC. Rail Served Commercial Sites.

## **Building Sizes**

Ranging from 50,000 sq ft to 1,000,000+ sq ft

#### **Services**

Manifest and Unit Train Rail Service, Rail Car Storage, Transloading, Commodity Storage, Rail Car Switching, Auto Ramp, Controlled Park Access & Security

Visit taylor.rcrrailco.com